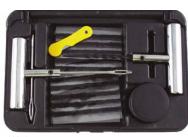

#### TYRE REPAIR KIT

1,23 Kg

- 1x Perforation auger
- 1 x Wicks insertion auger 1 x Tool to inflate tires
- 4 x Compressed air bottles 16gr 1 x Cuter
- 10 x Wicks

**FOR TIRES** 

1x Tire valve core

- 1 x Cuter 20 x Wicks
- 1 x Lubricant