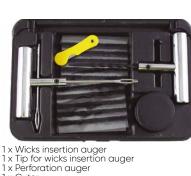

#### TYRE REPAIR KIT

1,23 Kg

- 1x Perforation auger
- 1 x Wicks insertion auger 1 x Tool to inflate tires
- 4 x Compressed air bottles 16gr 1 x Cuter
- 10 x Wicks

**FOR TIRES** 

1x Tire valve core

- 1 x Cuter 20 x Wicks
- 1 x Lubricant