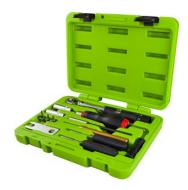

# TPMS VALVES REPAIRING TOOL ASSORTMENT

- Set of multiple tools specially designed for an easy assembly and disassembly of the TPMS sensórs.

- 1 2-14 NM
- 2 0,5-3,5 NM
- 3 2xO11, 12mm
- (4) 3x (10, T15, T20
- (5) 150mm
- (6) 2mm
- (7) 0,25 Nm
- **8** 0,45 Nm