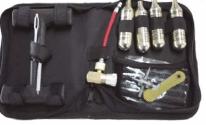

#### TYRE REPAIR KIT

1,23 Kg

- 1x Perforation auger
- 1 x Wicks insertion auger 1 x Tool to inflate tires
- 4 x Compressed air bottles 16gr 1 x Cuter
- 10 x Wicks

**FOR TIRES** 

1x Tire valve core

- 1 x Cuter 20 x Wicks
- 1 x Lubricant