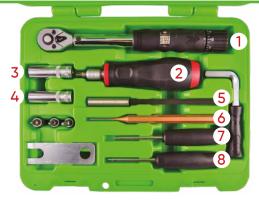

# TPMS VALVES REPAIRING TOOL ASSORTMENT

- Set of multiple tools specially designed for an easy assembly and disassembly of the TPMS sensórs.

- 1 2-14 NM
- 2 0,5-3,5 NM
- 3 2xO11, 12mm
- (4) 3x (10, T15, T20
- (5) 150mm
- (6) 2mm
- (7) 0,25 Nm
- **8** 0,45 Nm