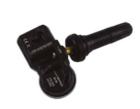

### TPMS SENSOR RUBBER **VALVE**

53723

0,04 4 11 Kg

EU-PRO **HYBRID 3.5** 

- Easy to programme.Useful for 98% of the fleet of vehicles in the market.
- Nut Torque: Screw.Screw Torque: 1.4Nm.