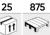

# TPMS VALVES REPAIRING TOOL ASSORTMENT

- Set of multiple tools specially designed for an easy assembly and disassembly of the TPMS sensórs.

- 1 2-14 NM
- 2 0,5-3,5 NM
- 3 2xO11, 12mm
- (4) 3x (10, T15, T20
- (5) 150mm
- (6) 2mm
- (7) 0,25 Nm
- **8** 0,45 Nm