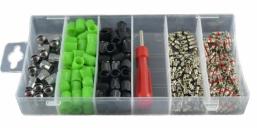

## VALVE CAPS AND VALVE CORE SET

Aluminium caps for valve tire. 4 units / blister.

Black plastic caps for valve tire. 4 units / blister.

Green plastic caps for valve tire. 4 units / blister.

#### **CONTENTS:**

11903

16 units aluminium caps for valve tire.

11904

50 units green plastic caps for valve tire.

11905

11906

50 units black plastic caps for valve tire.

50 untis valve core set.

11960

WICK REPLACEMENT FOR REF. 52662/52663

12973

50 units valve core set high pressure.

500

1

Core pullers.