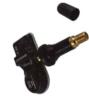

### TPMS SENSOR RUBBER **VALVE**

53723

0,04 4 11 Kg

EU-PRO **HYBRID 3.5** 

- Easy to programme.Useful for 98% of the fleet of vehicles in the market.
- Nut Torque: Screw.Screw Torque: 1.4Nm.